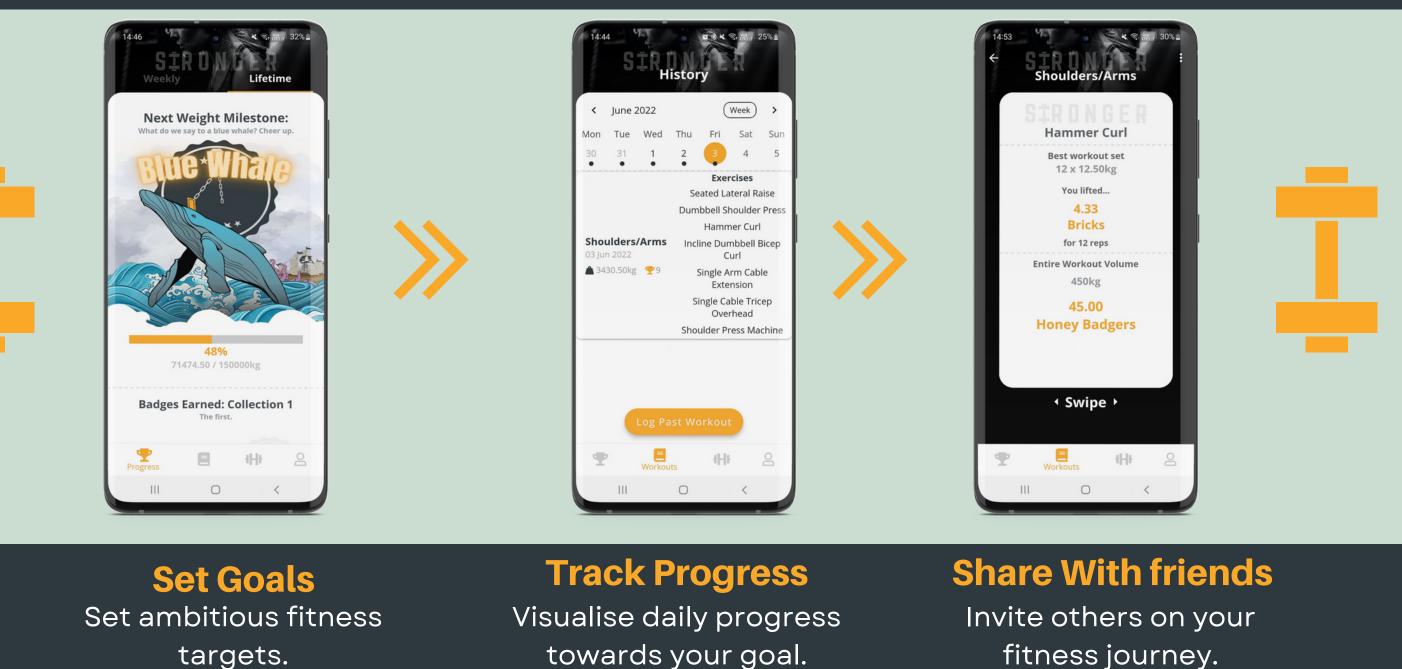

#### **Our Design**

- Innovative incremental weight system
- 4kg to 30kg, in 1kg increments
- Saves time, saves space, saves money
- Links to **Sironger**

## S Ī R O N G E R

THE WORLD'S FIRST SMART STRENGTH SOLUTION

Peter Gillan | Queen's University Belfast | petergillan@atlastechnologies.uk | @strongermobile